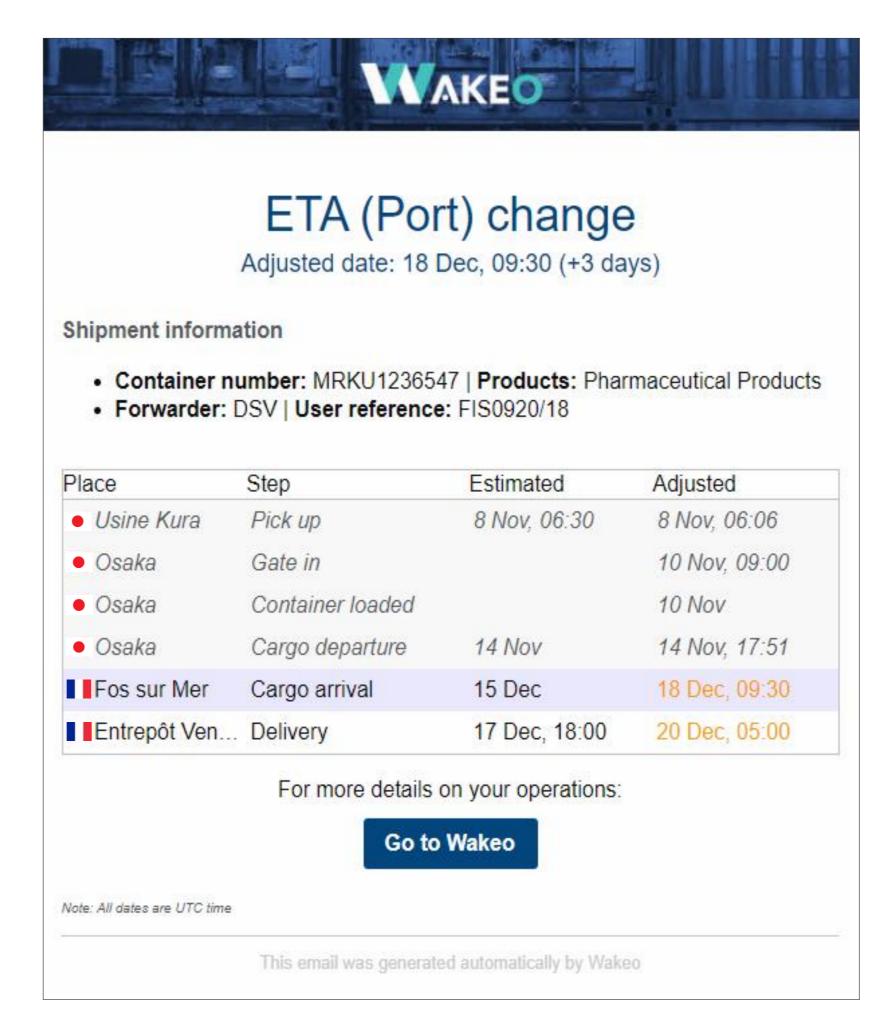

#### **PROACTIVE ALERTING**

#### Push alerts depending on your needs

#### **ALERTS BY EXCEPTION**

**Anticipate delays** 