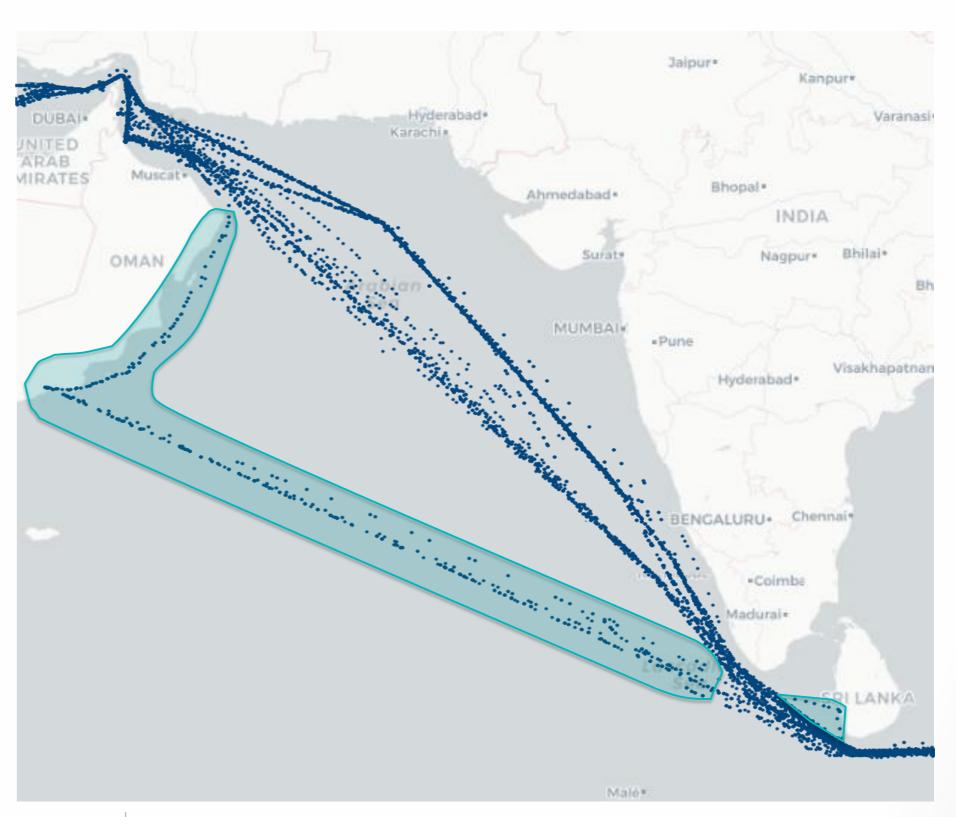

## Corridoring & Clustering

Identify deviations from the plan

Detect cargo deviation through corridoring and clustering