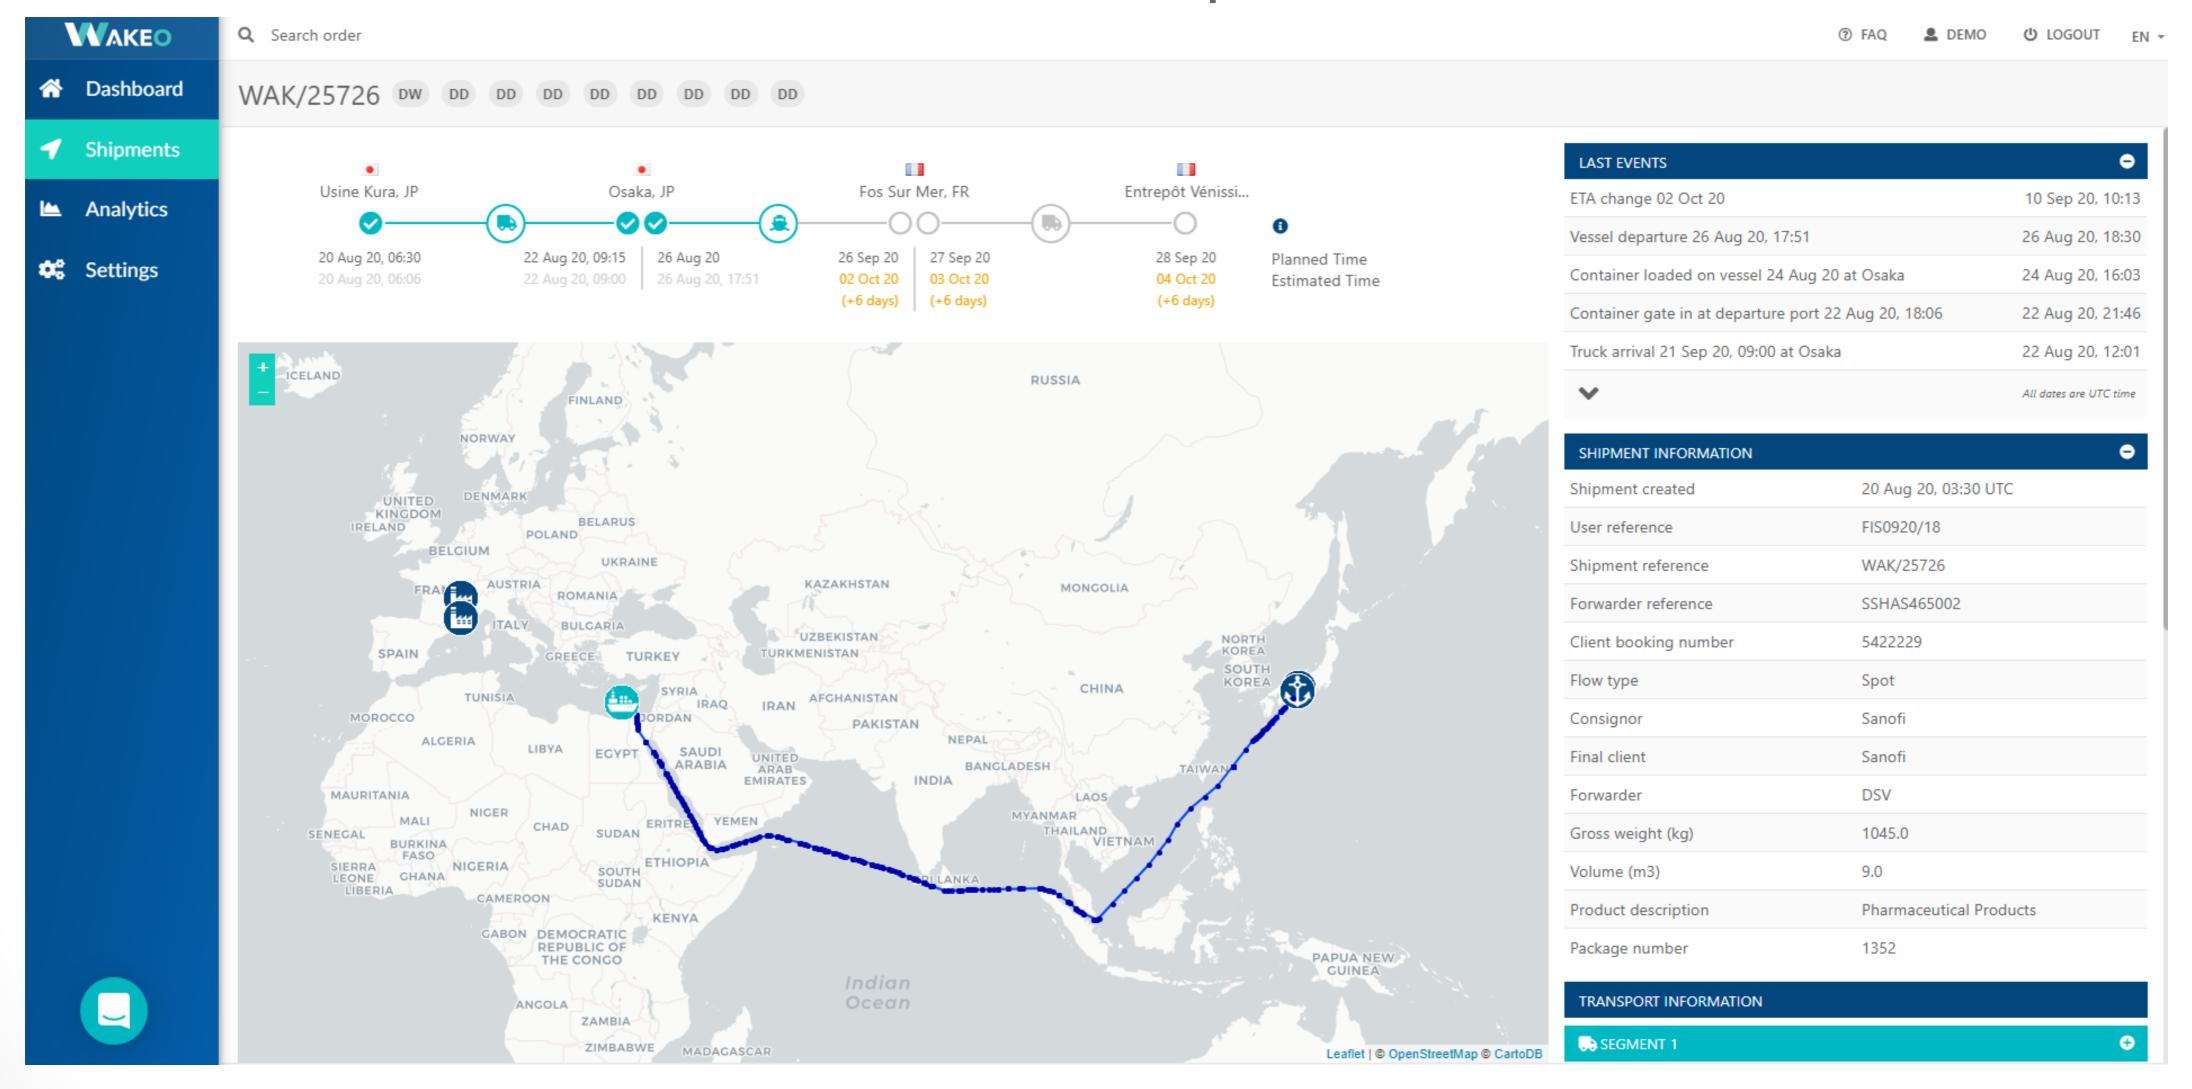

# A CONTROL TOWER Visualise all the operations

#### PREDICTIVE TRACKING

#### Visualise all the operations with a predictive ETA