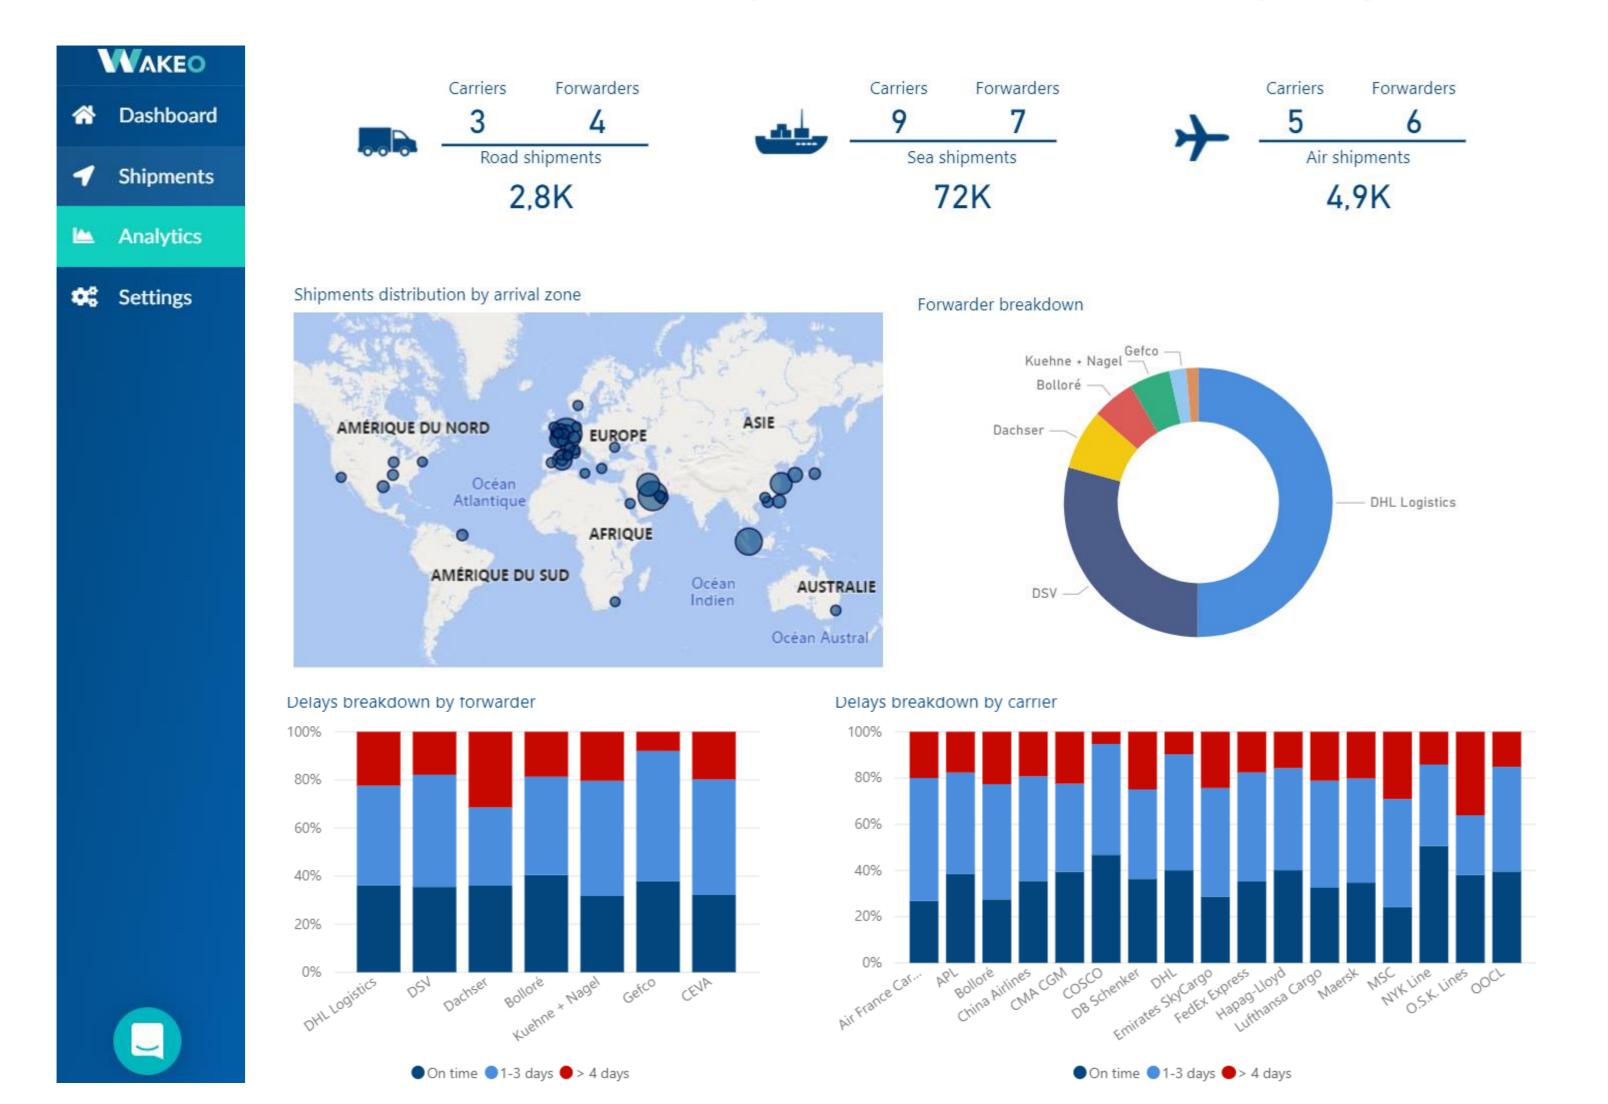

#### A NEUTRAL DASHBOARD

#### Detailed analysis to have a full overview of your operations

| Quarter                                                                              | Transport type                                                                          |
|--------------------------------------------------------------------------------------|-----------------------------------------------------------------------------------------|
| ☐ Q1<br>☐ Q2<br>☐ Q3<br>☐ Q4                                                         | ☐ Air<br>☐ Road<br>☐ Sea                                                                |
| Forwarder                                                                            | Carrier                                                                                 |
| Sélectionner tout Bolloré CEVA Dachser DHL Logistics DSV Gefco Kuehne + Nagel        | Sélectionner tout Air France Cargo APL Bolloré China Airlines CMA CGM COSCO DB Schenker |
| Departure Zone                                                                       | Arrival zone                                                                            |
| ☐ Sélectionner tout ☐ Africa ☐ America ☐ Asia ☐ Europe ☐ Middle-East ☐ South America | Sélectionner tout Africa Asia Europe Middle East South America United States            |