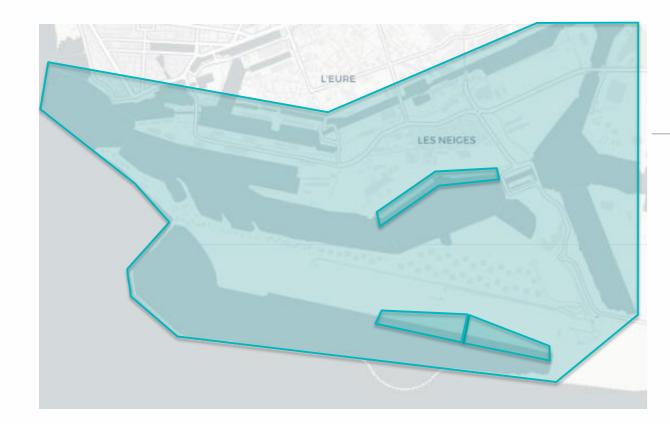

## Corridoring & Clustering

Identify deviations from the plan

Detect cargo deviation through corridoring and clustering