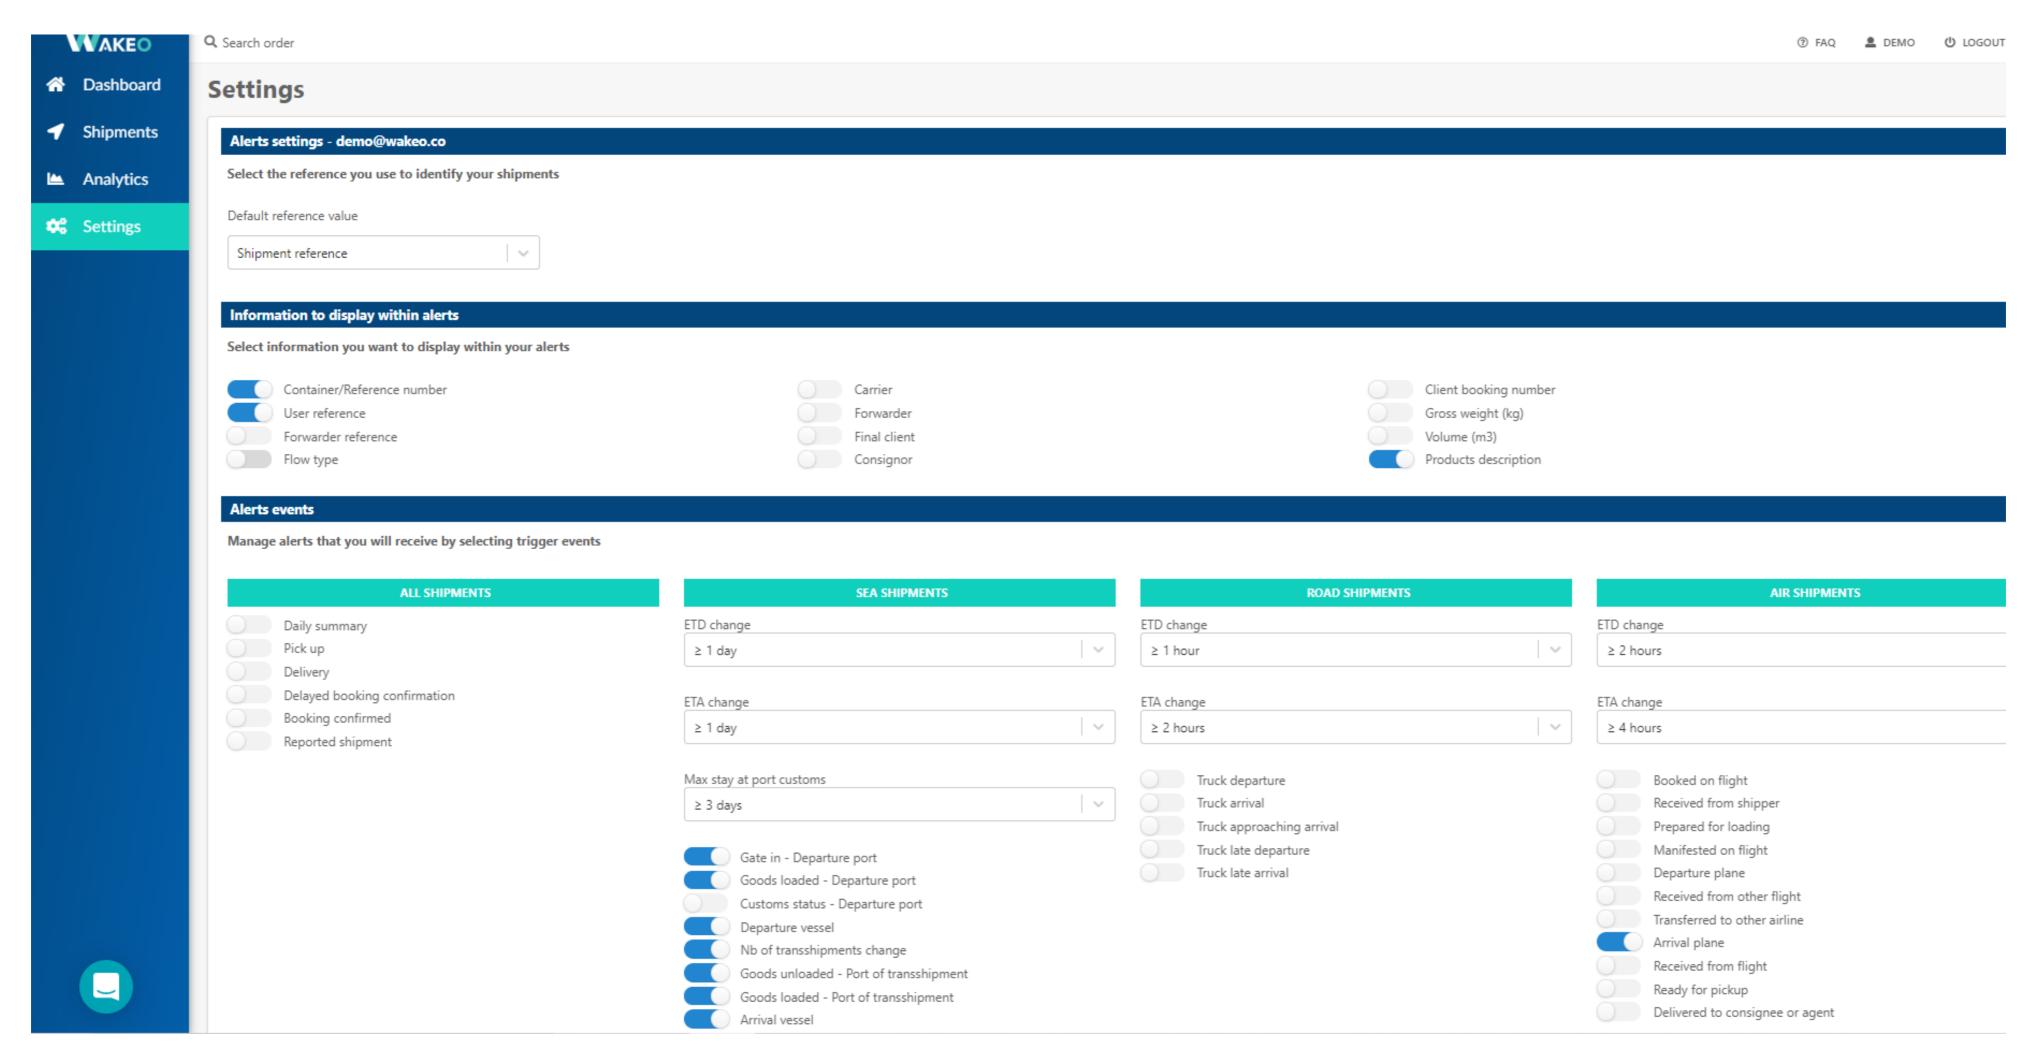

#### **PROACTIVE ALERTING**

#### Push alerts depending on your needs

#### **ALERTS BY EXCEPTION**

**Anticipate delays** 