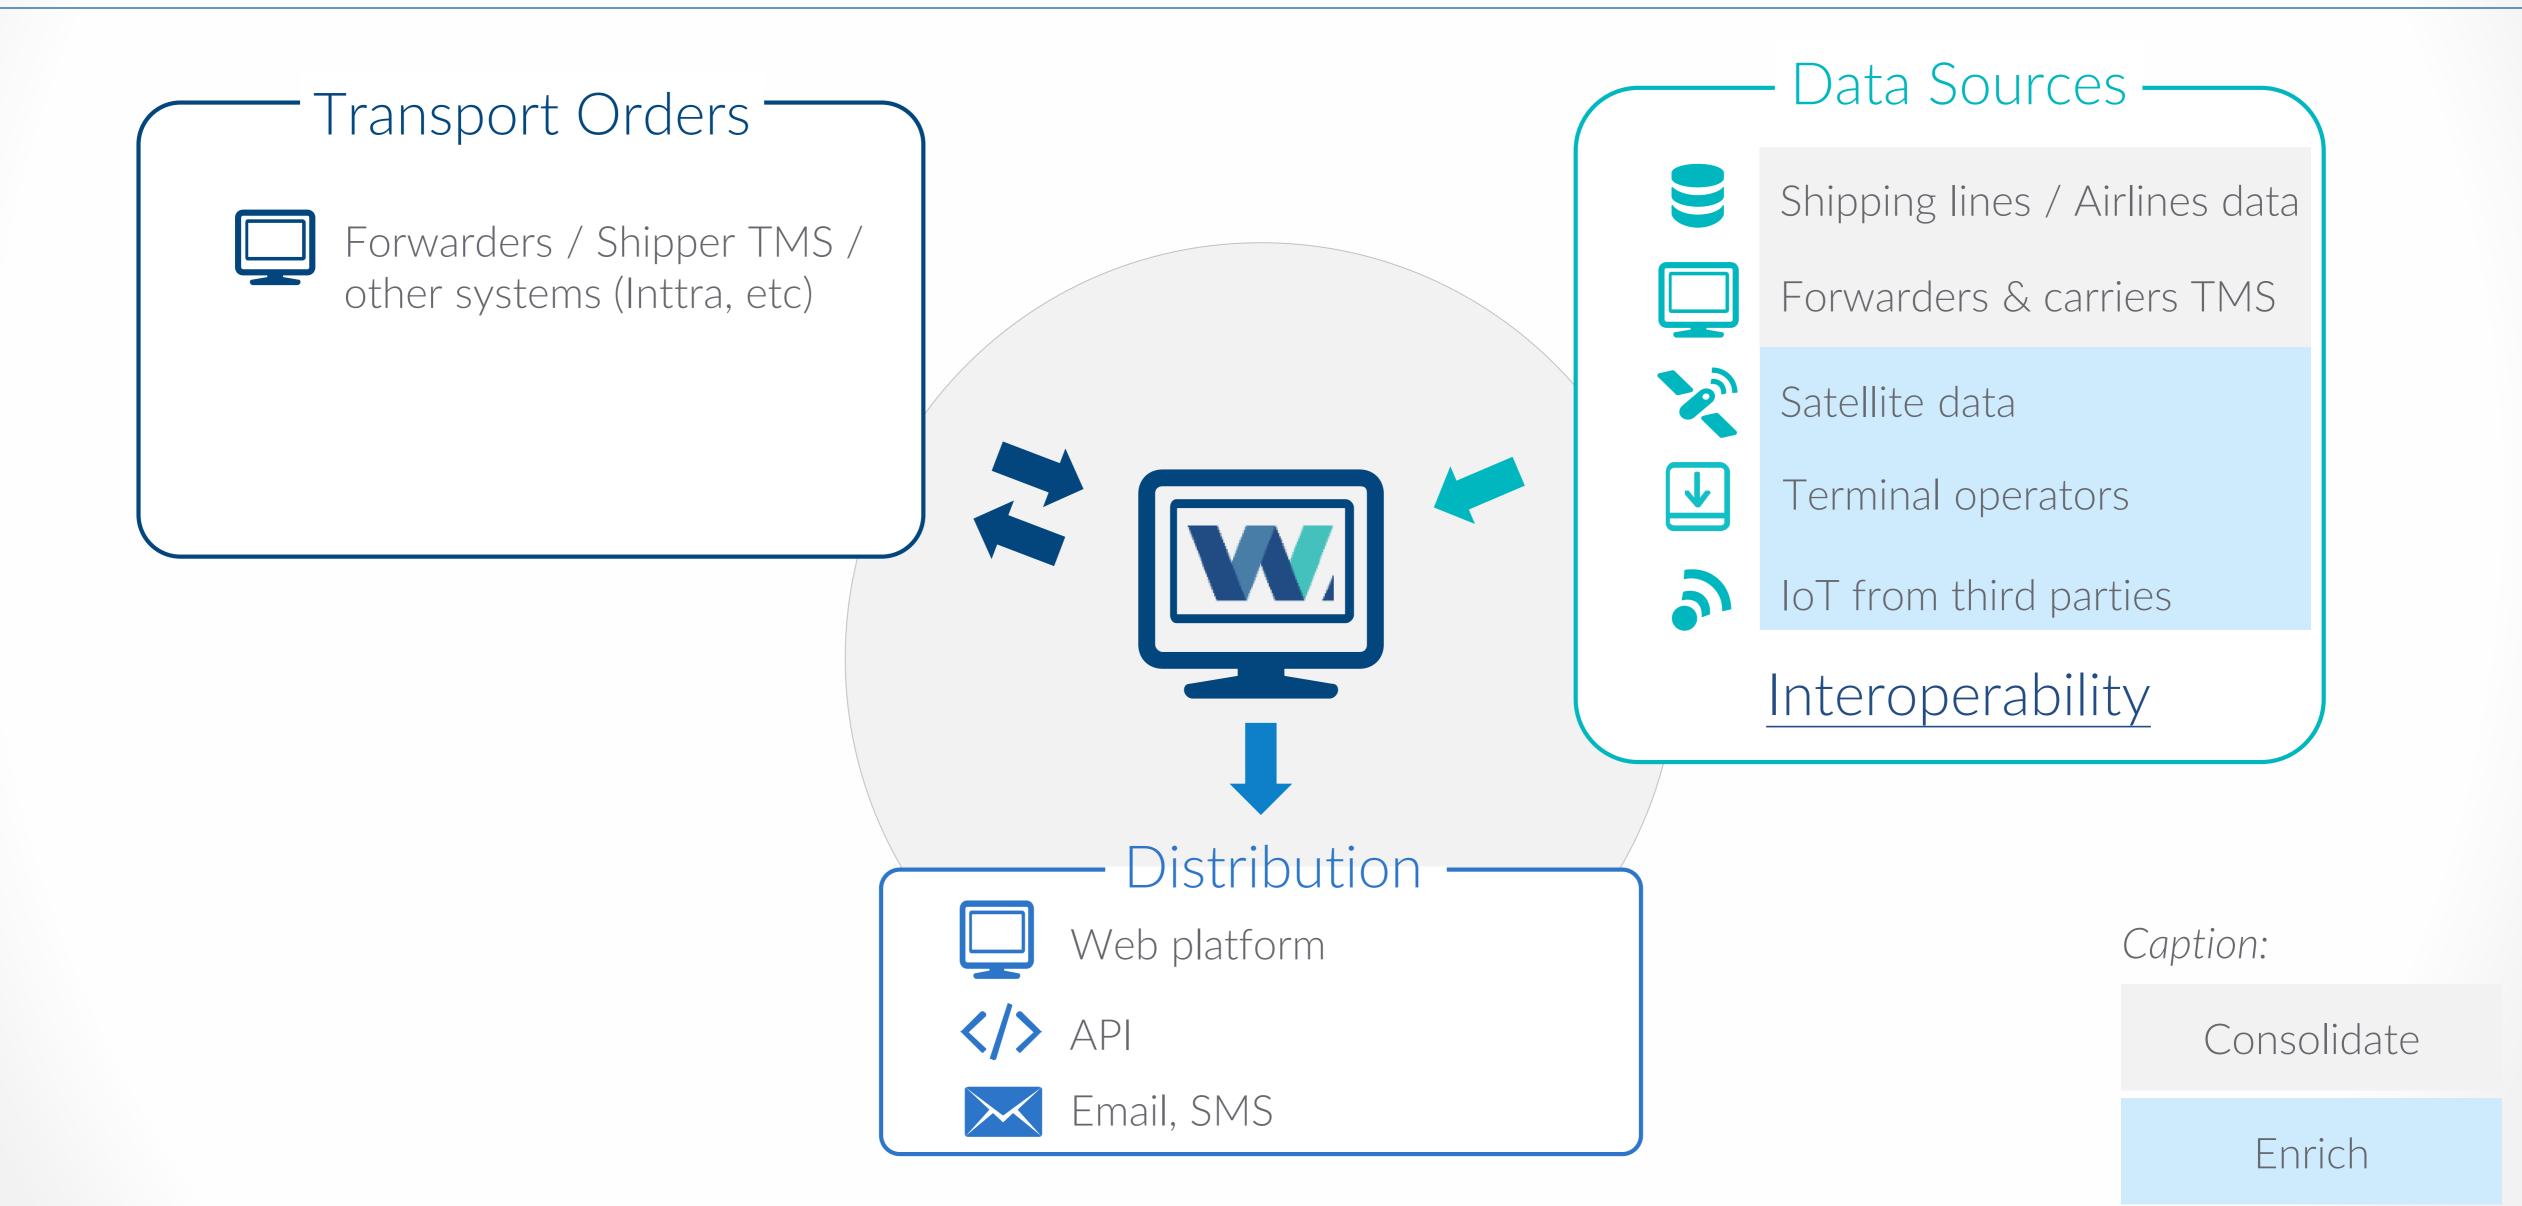

/u> partnership to bring supply chain visibility to shippers

## A BLACK BOX ON B2B TRANSPORT OPERATIONS



Fragmented data Limited data integration



- Multiple proprietary systems from LSP
- Depending on incoterms, transport flows are not necessarily under control

Poor reliability & standardization



- Heterogeneous data depending on transport providers
- A majority of manual to semi-manual processes
- A need for interoperability between multiple standards: PDA scans, telematics, IoT



A lack of visibility on transport operations

## **OUR SOLUTION**



A digital platform to bring real-time visibility on international and multimodal transport flows.





Connected Platform



Predictive Tracking



Proactive Alerting



Neutral Analytics

## **SOURCE DATA - AN AGNOSTIC SAAS HUB**





## **WAKEO'S DATASCIENCE**





# Geofencing

Confirm accurate arrivals and departures



BERLIN

Ports and berths geofencing



Isoline (time or distance) geofencing

WAKEO.CO



Radial geofencing



## Corridoring & Clustering

Identify deviations from the plan



Detect cargo deviation through corridoring and clustering



# A CONTROL TOWER Visualise all the operations





#### PREDICTIVE TRACKING

#### Visualise all the operations with a predictive ETA





#### **PROACTIVE ALERTING**

#### Push alerts depending on your needs





#### **ALERTS BY EXCEPTION**

**Anticipate delays** 





#### A NEUTRAL DASHBOARD

#### Detailed analysis to have a full overview of your operations



| Quarter                                                                              | Transport type