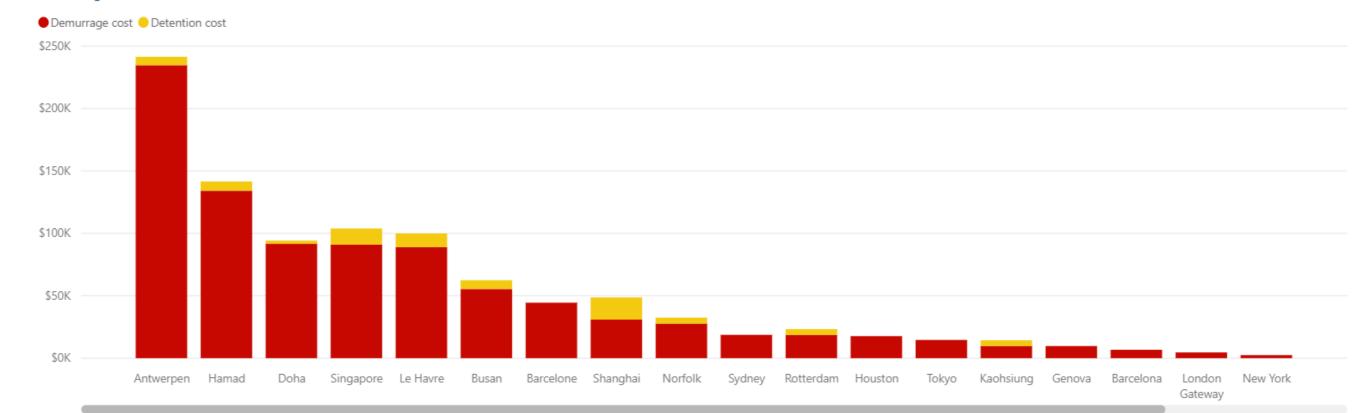

,00               |  |
| Total                   |           |                        |                                   | \$798.00                |  |

#### Ongoing Detention Costs

| Container number | POD       | Free Detention days | Number of extra detention days | Ongoing Detention costs |
|------------------|-----------|---------------------|--------------------------------|-------------------------|
| CCLU3676860      | Singapore | 8                   | 1                              | \$72                    |
| SEGU5187590      | Doha      | 8                   | 2                              | \$82                    |
| Total            |           |                     |                                | \$154                   |

#### Demurrage cost & Detention cost at POD





## THE ADDED-VALUE





### Anticipate to reduce emergencies

Predictive ETAs and proactive alerts to:

- Better plan staffs, production and storage capacities
- Reduce last-minute emergency shipments
- Secure procurement while reducing inventories



## Efficient processes to focus resources on added-value actions

- Scalable and automated processes
- Manage by exception



## The Amazon-like customer experience as a growth engine

Attract new clients and foster customers loyalty. Identify delays as soon as possible to proactively notify customers. Improve service quality: speed and reliability at the core of your service.



## Objectify performance to reduce working capital & improve delivery performance

- A neutral, detailed and enriched assessment not based purely on declarative