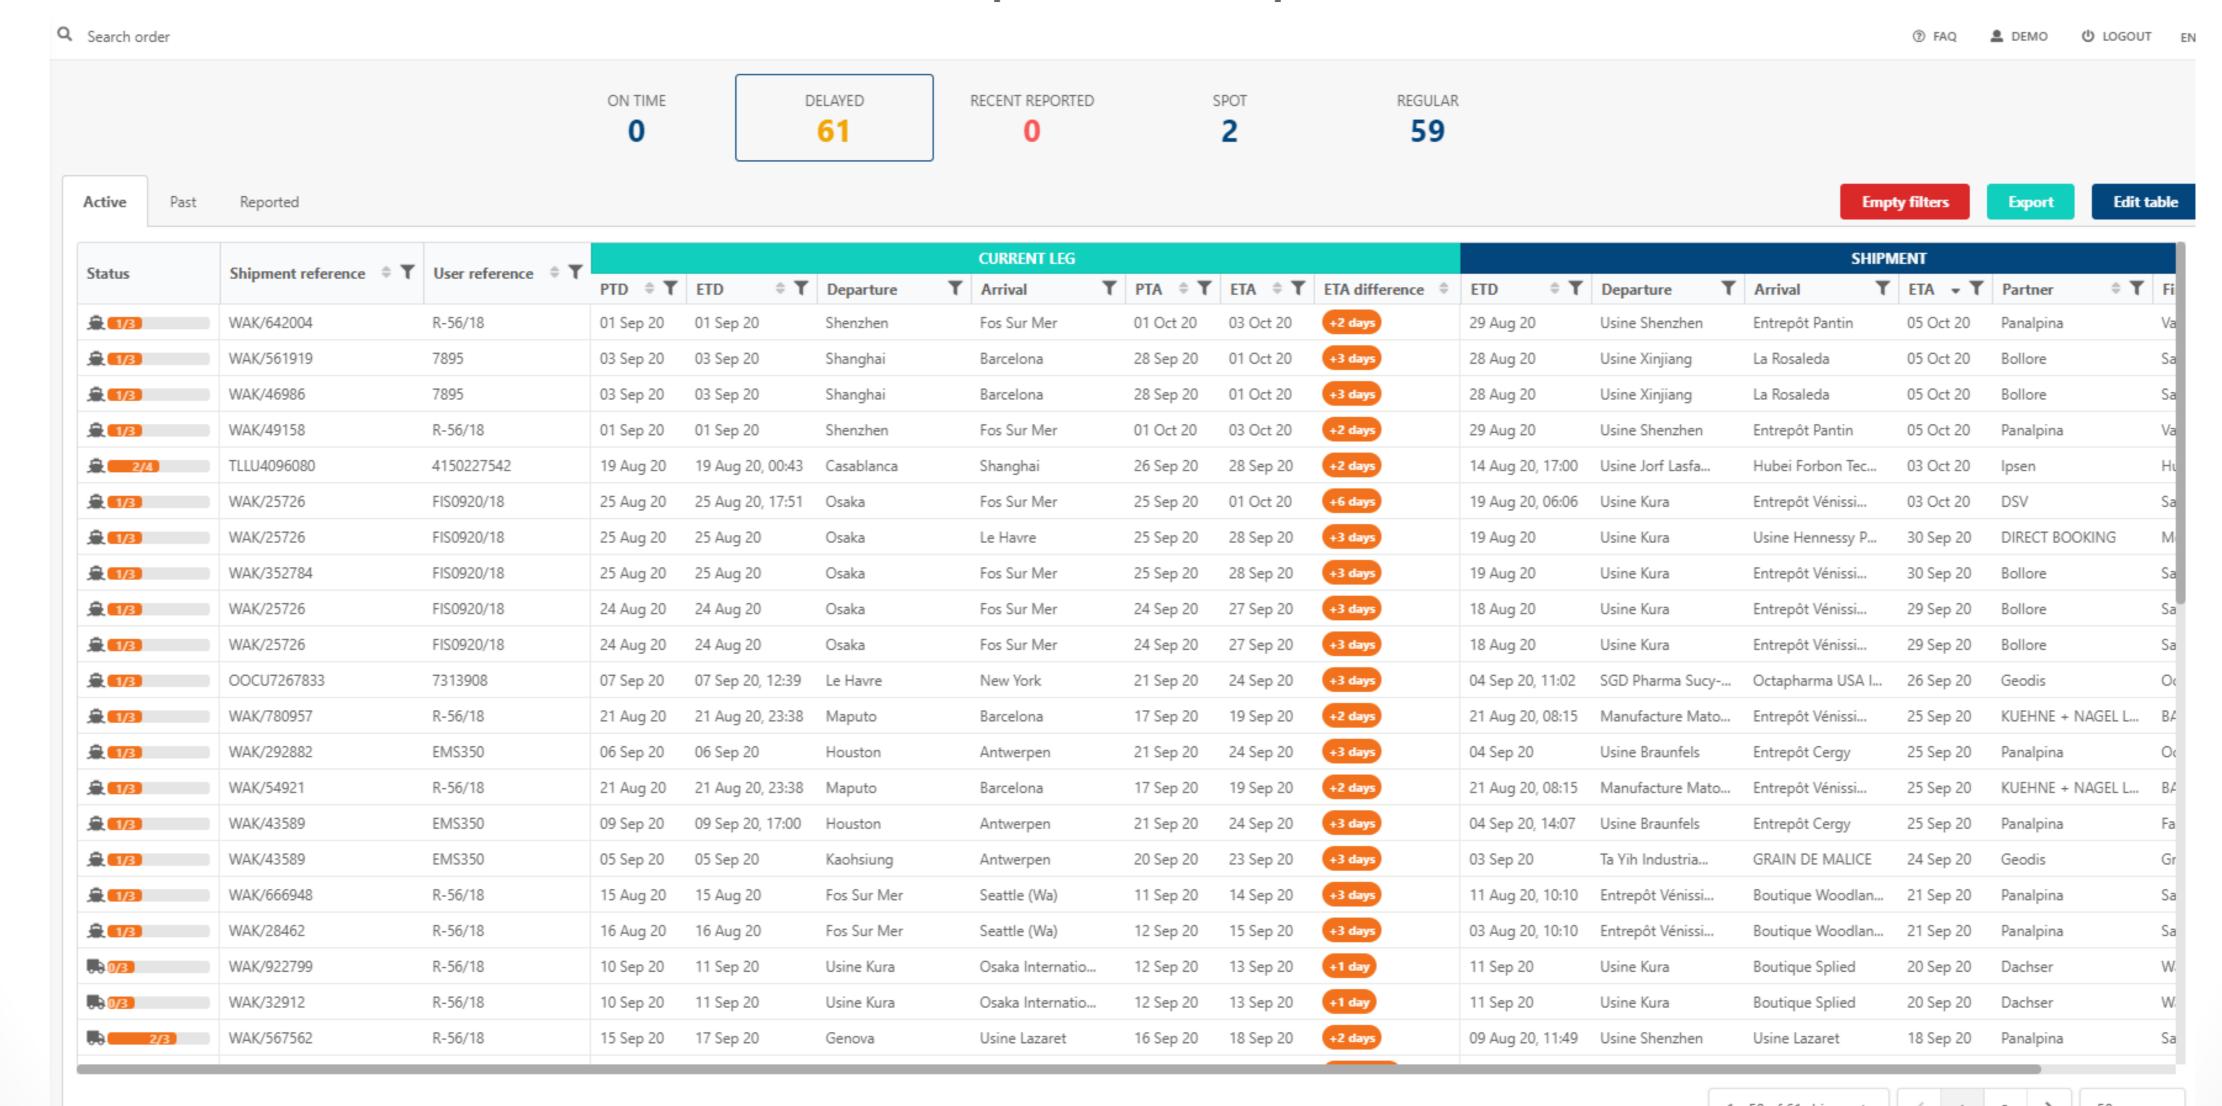

#### A NEUTRAL DASHBOARD

#### Detailed analysis to have a full overview of your operations

| Quarter                                                                              | Transport type                                                                          |
|--------------------------------------------------------------------------------------|-----------------------------------------------------------------------------------------|
| ☐ Q1<br>☐ Q2<br>☐ Q3<br>☐ Q4                                                         | ☐ Air<br>☐ Road<br>☐ Sea                                                                |
| Forwarder                                                                            | Carrier                                                                                 |
| Sélectionner tout Bolloré CEVA Dachser DHL Logistics DSV Gefco Kuehne + Nagel        | Sélectionner tout Air France Cargo APL Bolloré China Airlines CMA CGM COSCO DB Schenker |
| Departure Zone                                                                       | Arrival zone                                                                            |
| ☐ Sélectionner tout ☐ Africa ☐ America ☐ Asia ☐ Europe ☐ Middle-East ☐ South America | Sélectionner tout Africa Asia Europe Middle East South America United States            |